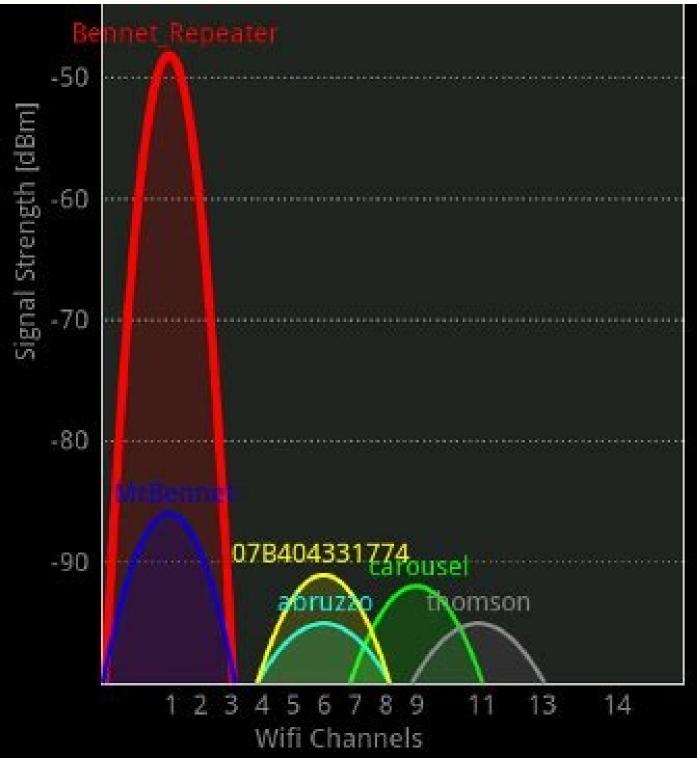

| I'm not robot | reCAPTCHA |
|---------------|-----------|
|               |           |

Open











Wifi signal tester software free download.

wasn't for the price, which is on the top side. When it came to games, I saw pretty smooth performance while playing Rocket League on both 2.4GHz and 5GHz networks. If you do, then a Wi-Fi range extenders, the TL-WR902AC is very small. If you have devices that have Wi-Fi, this has covered you there too. With a Wi-Fi range extender, you can boost a weak Wi-Fi signal, and also bring high-speed wireless connectivity to parts of your home that previously had no coverage. I was able to use it in a medium sized home and around the yard over 100 feet or so. Brittany Vincent, Product 6 6 iF-iW ivitisopsid edeihcir ilamitto inoizatserp ecaip ic non ehc 2ÃiC otalbac ossecca id otnup emoc otazzilitu eresse 2ÃuP etnegilletni elanges id erotacidnI ygo