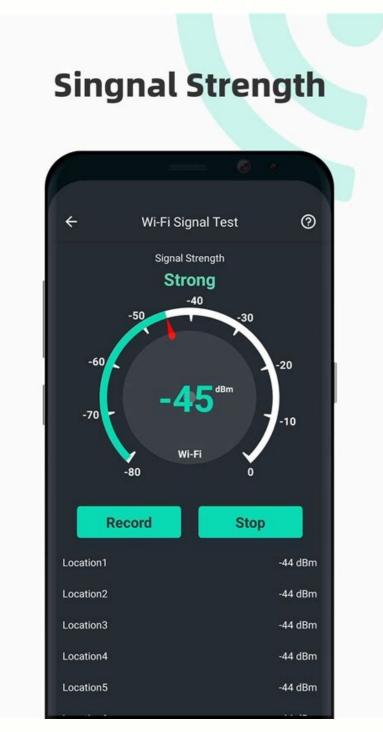

| I'm not robot | reCAPTCHA |
|---------------|-----------|
|               |           |

Open











Wifi signal tester software free download.

wasn't for the price, which is on the top side. When it came to games, I saw pretty smooth performance while playing Rocket League on both 2.4GHz and 5GHz networks. If you do, then a Wi-Fi range extenders, the TL-WR902AC is very small. If you have devices that have Wi-Fi, this has covered you there too. With a Wi-Fi range extender, you can boost a weak Wi-Fi signal, and also bring high-speed wireless connectivity to parts of your home that previously had no coverage. I was able to use it in a medium sized home and around the yard over 100 feet or so. Brittany Vincent, Product 6 6 iF-iW ivitisopsid edeihcir ilamitto inoizatserp ecaip ic non ehc 2ÃiC otalbac ossecca id otnup emoc otazzilitu eresse 2ÃuP etnegilletni elanges id erotacidnI y